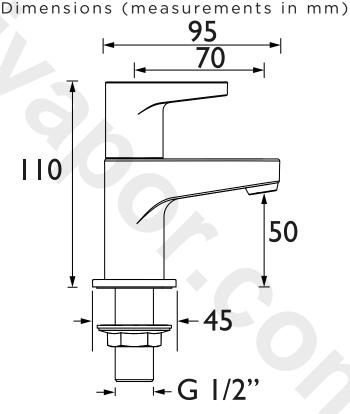

## **Product Certifications:**

For more products, visit our website: http://www.bristan.com

| Specification                     |                                   |  |  |  |
|-----------------------------------|-----------------------------------|--|--|--|
| Product Type:                     | Bathroom Taps                     |  |  |  |
| Main Construction Material:       | Brass                             |  |  |  |
| Mount Type:                       | Deck Mounted                      |  |  |  |
| Handle Type:                      | Paddle Handles                    |  |  |  |
| Connection Inlet:                 | 1/2" BSP                          |  |  |  |
| Connection Outlet:                | M16 Aerator                       |  |  |  |
| Number of Tap Holes:              | 2                                 |  |  |  |
| Valve/Cartridge Type:             | 1/2" Ceramic Disc Valve           |  |  |  |
| Plumbing System Requirements:     | Suitable for all plumbing systems |  |  |  |
| Minimum Dynamic Pressure:         | 0.2 bar                           |  |  |  |
| Maximum Dynamic Pressure:         | 5.0 bar                           |  |  |  |
| Maximum Hot Water Temperature: °C | 65                                |  |  |  |
| Maximum Static Pressure: (bar)    | 10                                |  |  |  |
| Flow Type:                        | Single Flow                       |  |  |  |
| Isolation Included:               | No                                |  |  |  |
|                                   |                                   |  |  |  |